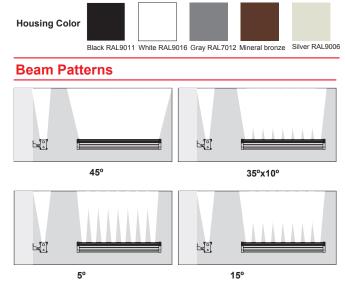

#### **Options and Accessories**

### Example: BL6600 - C16 - 4 - 05 - 80 - B - S - T

| 1      | 2                                                                        | 3                                                                                  | 4                                                                     | 5                | 6             | 7                                                   | 8           |
|--------|--------------------------------------------------------------------------|------------------------------------------------------------------------------------|-----------------------------------------------------------------------|------------------|---------------|-----------------------------------------------------|-------------|
| Series | Power/Length                                                             | CCT                                                                                | Beam angle                                                            | Ra               | Housing Color | Mounting bracket                                    | Accessories |
| BL6600 | C16: LED 16W/1'<br>C30: LED 30W/2'<br>C42: LED 42W/3'<br>C58: LED 58W/4' | 3: 3000K<br>4: 4000K<br>6: 6000K<br>R: Red<br>G: Green<br>B: Blue<br>RGBW: R.G.B.W | 05: 5°<br>15: 15°<br>25: 25°<br>45: 45°<br>60: 60°<br>3510: H35°xV10° | <b>80</b> : Ra80 |               | S: Side mounting bracket<br>E: End mounting bracket |             |
|        |                                                                          |                                                                                    |                                                                       |                  |               |                                                     |             |