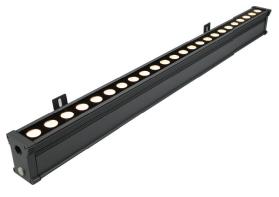

## BL6600 LED 16W, 30W, 42W, 58W

#### **Applications**

LED linear floodlight/wall-washer with four choices of wattage/length, multiple beam patterns and side or end tiltable mounting options. Elongated beam pattern perfect for wall-washing. RGBW colour changing compatible with DMX512 control for creating theatrical effects.