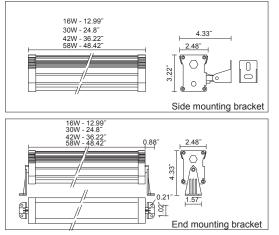

| Tempered Glass                        |  |  |  |  |  |  |
| Reflector           | PMMA Lens         | PMMA Lens                             |  |  |  |  |  |  |
| Surface Finish      | AkzoNobel p       | AkzoNobel powder coating              |  |  |  |  |  |  |
| Driver Type         | Constant cur      | Constant current                      |  |  |  |  |  |  |
| Input Voltage       | 100~240V/A        | 100~240V/AC_except 24V.DC for RGBW    |  |  |  |  |  |  |
| Ambient Temperature | -20°C~45°C        | -20°C~45°C                            |  |  |  |  |  |  |
| Ingress Protection  | IP65              |                                       |  |  |  |  |  |  |
| Certifications      |                   | RGBW REQUIRES LISTED<br>REMOTE DRIVER |  |  |  |  |  |  |

#### **Dimensions**



#### **Options and Accessories**



#### **Ordering Guide:**

### Example: BL6600 - C16 - 4 - 05 - 80 - B - S - T

| 1      | 2                                                                        | 3                                                                                  | 4                                                                     | 5                | 6             | 7                                                   | 8           |
|--------|--------------------------------------------------------------------------|------------------------------------------------------------------------------------|-----------------------------------------------------------------------|------------------|---------------|-----------------------------------------------------|------